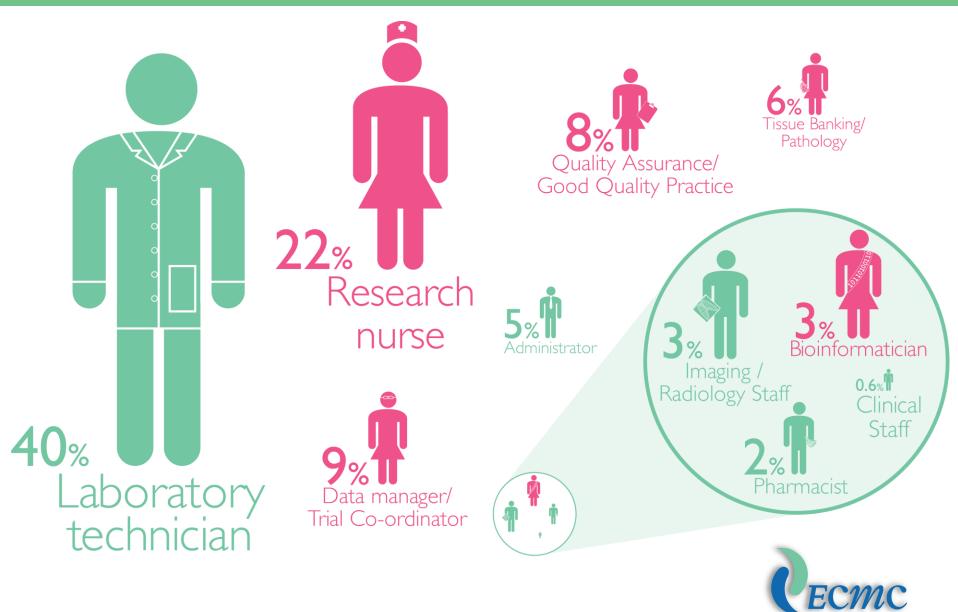

What is the ECMC Network?

### A network of 18 UK-wide ECMCs

- The majority of early phase cancer trials are conducted within the ECMC Network
- Each ECMC is awarded ECMC status and funding, in strict competition with evaluation from an international scientific expert panel





## What do ECMCs do?



## **Expertise**

- Resource (Clinical and Non-clinical)
- Technological



Laboratory & clinical facilities





## **Delivery**

- Early phase trials
- Translational research
- Patient recruitment



- Networking groups
- Skills sharing and training



# Who do we fund?



# Where do we fit in the cancer research pathway?





# **CRUK Stratified Medicine Programme (SMP)**

**Driving the molecular stratification** of patient cancers to **enable more targeted treatments** 

#### The National Matrix Trial



**Matching** patients to the most effective treatments for their cancer



Harnessing the development of the next generation of **targeted** therapies



**Opportunity** for further research into stratified and personalised medicine within the NHS



### **ECMC Combinations Alliance**

An initiative between Cancer Research UK's Drug Development Office (DDO) and the ECMC Network





# Research Nurse Network Group

Set up by nurses, this group actively promotes quality care for patients taking part in early phase and translational research.

Lead by a Ste