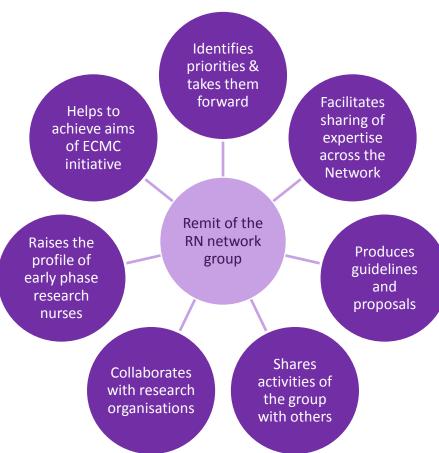

# Research Nurse Network Group

Set up by nurses, this group actively promotes quality care for patients taking part in early phase and translational research.

Lead by a Steering Committee

> Over 150 Research Nurse members