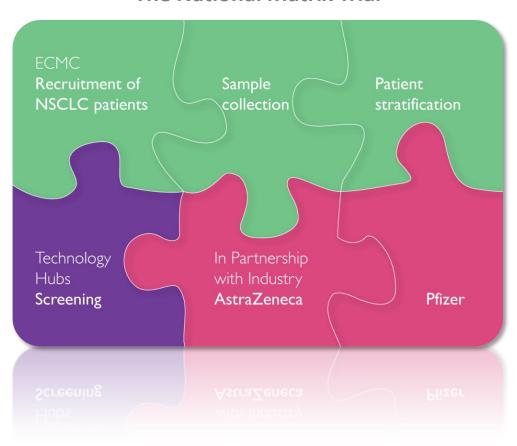

#### The National Matrix Trial

**Matching** patients to the most effective treatments for their cancer

Harnessing the development of the next generation of **targeted** therapies

**Opportunity** for further research into stratified and personalised medicine within the NHS