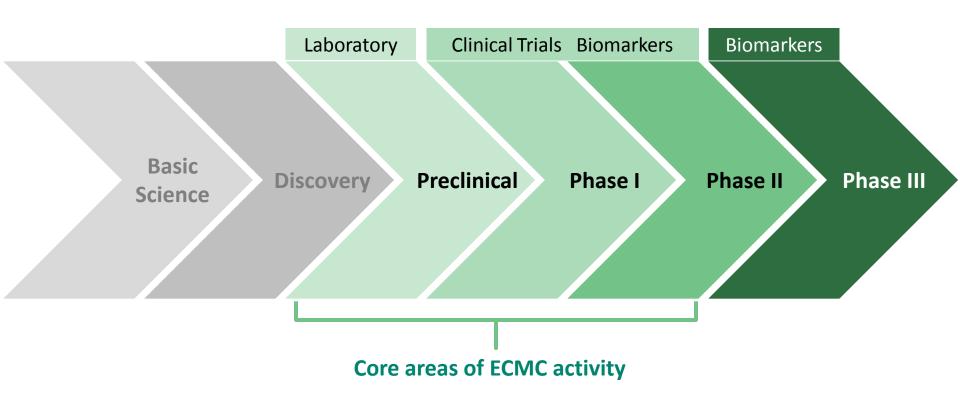

What is the ECMC Network?

### A network of 18 UK-wide ECMCs

- The majority of early phase cancer trials are conducted within the ECMC Network
- Each ECMC is awarded ECMC status and funding, in strict competition with evaluation from an international scientific expert panel





## What do ECMCs do?



## **Expertise**

- Resource (Clinical and Non-clinical)
- Technological



Laboratory & clinical facilities





## **Delivery**

- Early phase trials
- Translational research
- Patient recruitment



- Networking groups
- Skills sharing and training



# Who do we fund?



# Where do we fit in the cancer research pathway?





# **CRUK Stratified Medicine Programme (SMP)**

**Driving the molecular stratification** of patient cancers to **enable more targeted treatments** 

#### The National Matrix Trial



**Matching** patients to the most effective treatments for their cancer



Harnessing the development of the next generation of **targeted** therapies



**Opportunity** for further research into stratified and personalised medicine within the NHS



### **ECMC Combinations Alliance**

An initiative between Cancer Research UK's Drug Development Office (DDO) and the ECMC Network





# Research Nurse Network Group

Set up by nurses, this group actively promotes quality care for patients taking part in early phase and translational research.

Lead by a Steering Committee

> Over 150 Research Nurse members