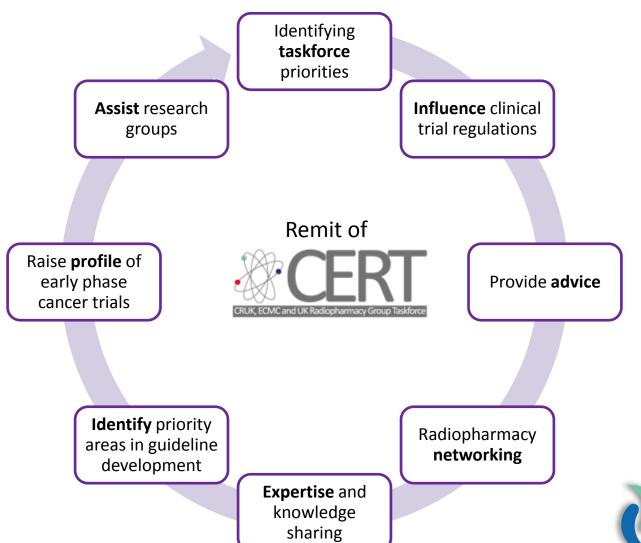

# **CERT (CRUK ECMC UK Radiopharmacy Taskforce)**

Aims: Primary interface between the radiopharmacy community and regulatory authorities.